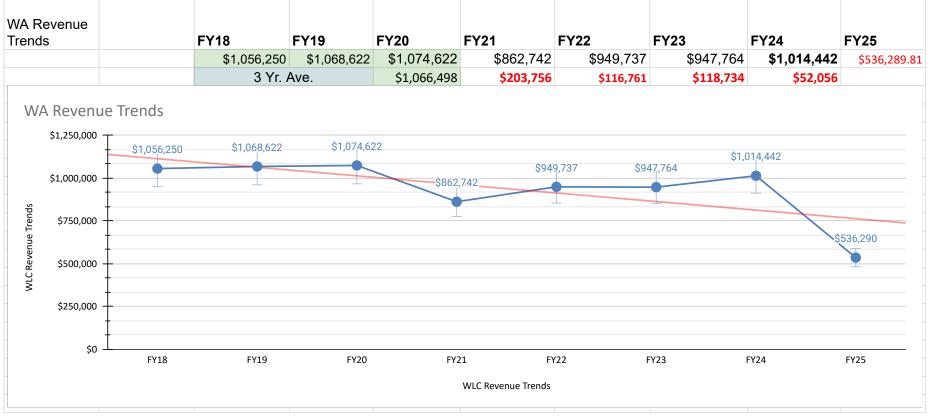

#### 2. Finance

- a. FY26 Assessments
- b. Access/Usage Trends
- c. Revenue Sources
- d. LTFM Reports
  - i. Coop Revenue Allocation
  - ii. 10 Year Expenditure Report
  - iii. 3 Year Average
  - iv. Project List
- e. I'm in the process of requesting and securing quotes for potential facility projects