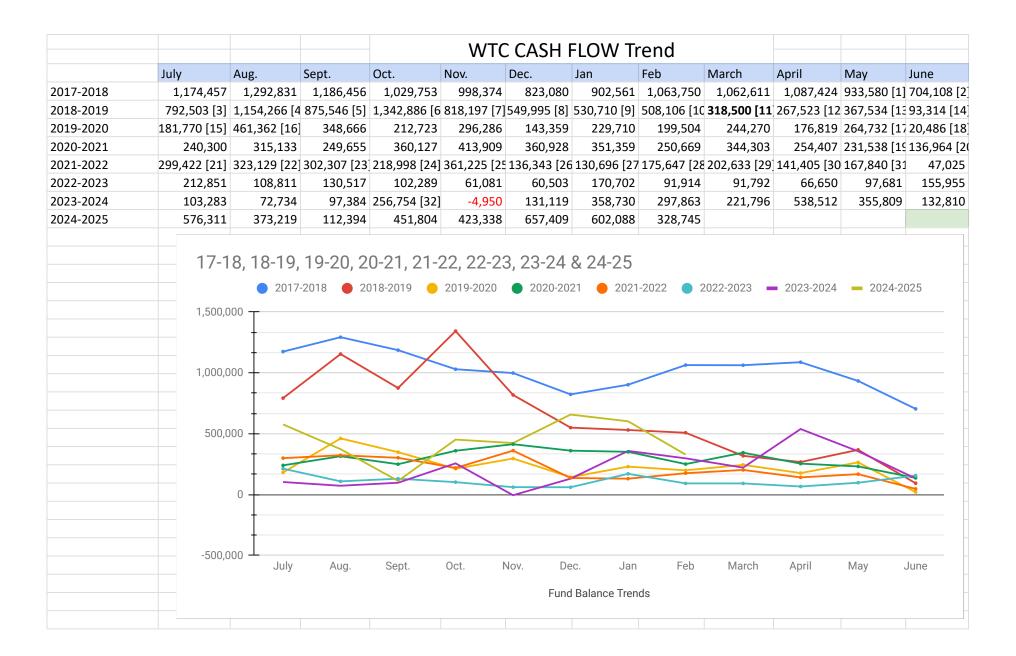

# WRIGHT TECHNICAL CENTER ISD 966 CASH FLOW REVIEW

|                                               | <b>Old Nation</b> | al Bank   | Rive | rWood Bank   |                           |
|-----------------------------------------------|-------------------|-----------|------|--------------|---------------------------|
| Bank balance as of 02/27/2025                 | \$                | 31,629.82 | \$   | 382,163.64   |                           |
| Outstanding checks & wires                    | \$                | (825.15)  | \$   | (113,237.20) | Including 2/28/25 Payroll |
| Est. March 2025 Payroll                       | \$                | -         | \$   | (240,000.00) |                           |
| Est. Board Bills                              |                   |           | \$   | (42,500.00)  |                           |
| Est. Perkins Reimbursement                    |                   |           | \$   | 3,979.98     |                           |
| Est. Wright Academy Billing for February 2025 |                   |           | \$   | 60,000.00    |                           |
| Aged Open Invoice                             |                   |           | \$   | 78,522.60    |                           |
| Estimated End of March 2025 Balance           | \$                | 30,804.67 | \$   | 128,929.02   | \$ 159,733.69             |