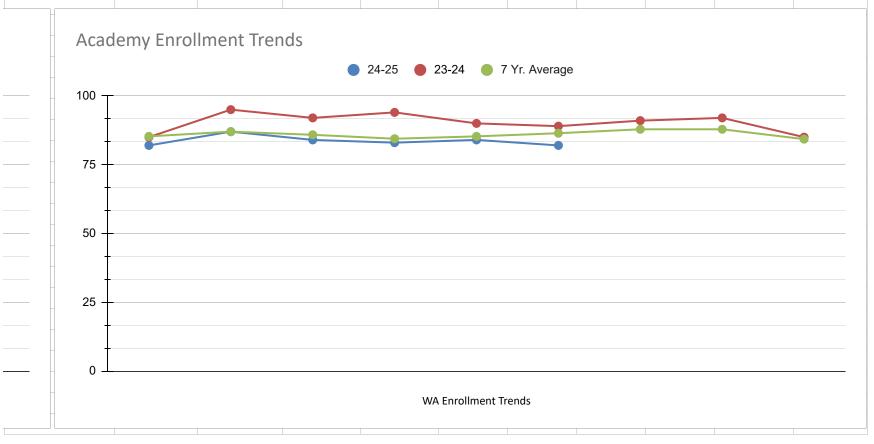

The WRIGHT path for High School

| WA Enrollme | ent Trends    | Sept | Oct | Nov | Dec | Jan | Feb | March | April | May/June |
|-------------|---------------|------|-----|-----|-----|-----|-----|-------|-------|----------|
|             | 2017-2018     | 85   | 87  | 83  | 80  | 90  | 90  | 93    | 99    | 99       |
| Day         | 2018-2019     | 84   | 83  | 88  | 80  | 86  | 89  | 84    | 85    | 80       |
| School      | 2019-2020     | 83   | 75  | 78  | 75  | 73  | 74  | 78    | 77    | 77       |
| Only        | 2020-2021     | 67   | 73  | 76  | 78  | 75  | 79  | 83    | 78    | 74       |
| No IS or NS | 2021-2022     | 97   | 99  | 90  | 90  | 89  | 90  | 92    | 90    | 88       |
|             | 2022-2023     | 96   | 97  | 94  | 94  | 94  | 94  | 94    | 94    | 87       |
|             | 2023-2024     | 85   | 95  | 92  | 94  | 90  | 89  | 91    | 92    | 85       |
|             | 7 Yr. Average | 85   | 87  | 86  | 84  | 85  | 86  | 88    | 88    | 84       |
|             | 2024-2025     | 82   | 87  | 84  | 83  | 84  | 82  |       |       |          |
|             |               |      |     |     |     |     |     |       |       |          |