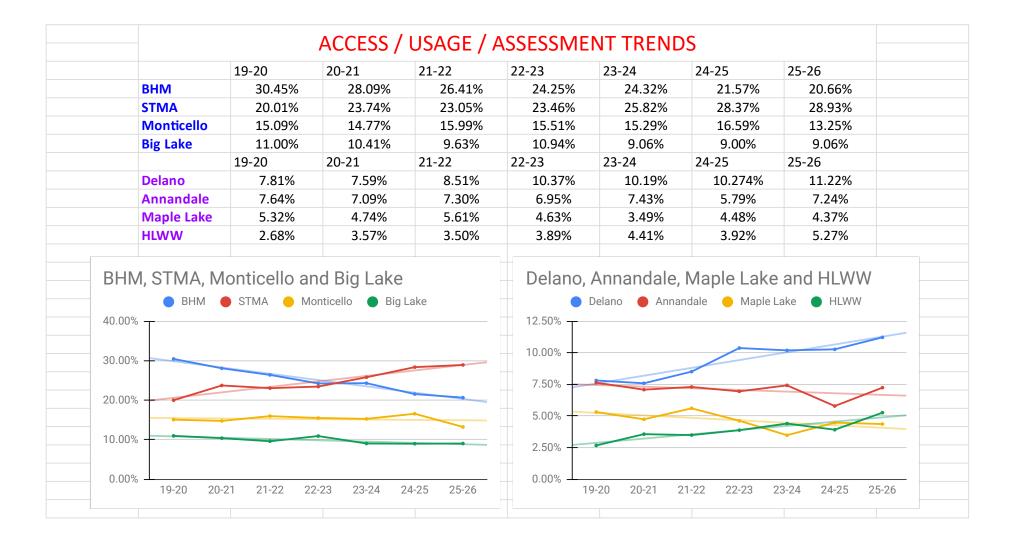

#### 2. Finance

- a. FY26 Assessments
- b. Access/Usage Trends
- c. Revenue Sources
- d. LTFM Reports
  - i. Coop Revenue Allocation
  - ii. 10 Year Expenditure Report
  - iii. 3 Year Average
  - iv. Project List
- e. I'm in the process of requesting and securing quotes for potential facility projects

#### 3. Facilities

- a. The Facilities Committee has received information to review and we have met to review the facility needs.
- 4. Review Enrollment/Finance Revenue Trends
  - a. Academy Billing

|        | 25-26  | AUA   |              |         |         |          |         |                |        |                |         |         |          |       |       |       |       |
|--------|--------|-------|--------------|---------|---------|----------|---------|----------------|--------|----------------|---------|---------|----------|-------|-------|-------|-------|
|        |        |       | 23           | 3-24 AC | CESS (1 | .0th & 1 | L1th Gr | ade Stu        | udents | Enrolle        | d at Me | ember [ | District | s)    |       |       |       |
| Annaı  | ndale  | Big   | Lake         | ВН      | М       | Dela     | ano     | HLV            | ۸W     | Maple          | e Lake  | Mont    | icello   | STI   | MΑ    | Tot   | als   |
| 297    | [1]    | 54    | 42           | 87      | 7       | 40       | )1      | 2              | 12     | 13             | 31      | 71      | 6        | 11    | 36    | 43:   | 12    |
| %      | Ś      | ç     | %            | %       | Ś       | 9/       | ó       | ç              | %      | 9              | %       | 9/      | Ś        | 9     | 6     | %     | ó     |
| 6.8    | 9%     | 12.   | 20.34% 9.30% |         | 0%      | 4.9      | 2%      | 3.0            | )4%    | 16.6           | 60%     | 26.3    | 35%      | 100.0 | 00%   |       |       |
|        |        |       |              |         |         |          |         |                |        |                |         |         |          |       |       |       |       |
|        |        |       |              | 24      | -25 US  | AGE (11  | lth & 1 | 2th Gra        | de Stu | dents E        | nrolled | at WT   | C)       |       |       |       |       |
| Annaı  | ndale  | Big   | Lake         | ВН      | М       | Dela     | ano     | HLV            | ٧W     | Maple          | e Lake  | Mont    | icello   | STN   | MA    | Tot   | als   |
| Oct 1  | Feb 1  | Oct 1 | Feb 1        | Oct 1   | Feb 1   | Oct 1    | Feb 1   | Oct 1          | Feb 1  | Oct 1          | Feb 1   | Oct 1   | Feb 1    | Oct 1 | Feb 1 | Oct 1 | Feb 1 |
| 48 [2] | 48 [3] | 36    | 34           | 136     | 129     | 87       | 79      | 36             | 35     | 36             | 36      | 66      | 59       | 202   | 196   | 647   | 6     |
| Aver   | age    | Ave   | rage         | Aver    | age     | Avei     | rage    | Ave            | rage   | Ave            | rage    | Avei    | age      | Avei  | rage  | Aver  | age   |
| 48     | [4]    | 3     | 5            | 132     | 2.5     | 8        | 3       | 35             | 5.5    | 3              | 36      | 62      | .5       | 19    | 9     | 631   | 1.5   |
| %      |        |       | %            | %       |         | %        |         |                | %      | %              |         | 9/      |          | 9     | -     | %     |       |
| 7.609  | % [5]  | 5.5   | 4%           | 20.9    | 18%     | 13.1     | 14%     | 5.6            | 2%     | 5.7            | ′0%     | 9.9     | 0%       | 31.5  | 51%   | 100.0 | 00%   |
|        |        |       |              |         |         | 6050     | 00.450  | 1 <b>7</b> 6 ( |        | <b>5</b> \/0.6 |         | 1 \ 7   |          |       |       |       |       |
|        |        |       |              | 24      | 1-25 A  | 122F2    | SIVIE   | VIS TO         | or the | FY26           | Scho    | oi yea  | ar       |       |       |       |       |
| Annai  | ndale  | Big   | Lake         | ВН      | M       | Dela     | ano     | HLV            | ۸W     | Maple          | e Lake  | Mont    | icello   | STN   | MΑ    | Tot   | als   |
| 7.2    | 4%     | 9.0   | 16%          | 20.6    | 66%     | 11.2     | 22%     | 5.2            | 7%     | 4.3            | 37%     | 13.2    | .5%      | 28.9  | 93%   | 100.0 | 00%   |
|        |        |       |              |         |         |          |         |                |        |                |         |         |          |       |       |       |       |
|        |        |       |              |         |         |          |         |                |        |                |         |         |          |       |       |       |       |